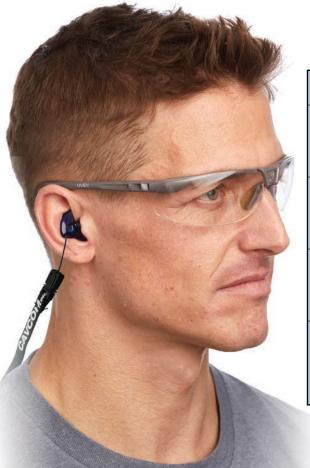

## **Product Features:**

- Available in silicone or acrylic materials
- · User's name laser-engraved
- Digital laboratory manufacturing:
  - Ear impressions are stored indefinitely
  - No expiration date on ear impressions or earplugs
  - Quick turn around (typically 2 weeks)
  - Easy replacement (no new impression required)
- Metal detectable
- Sturdy retention cord
- Multiple acoustic filter options available
- 2-tone option for visual fit verification
- Insurance programs available
- Discounts for additional pairs for back-up or to use at home
- 90-day fit guarantee