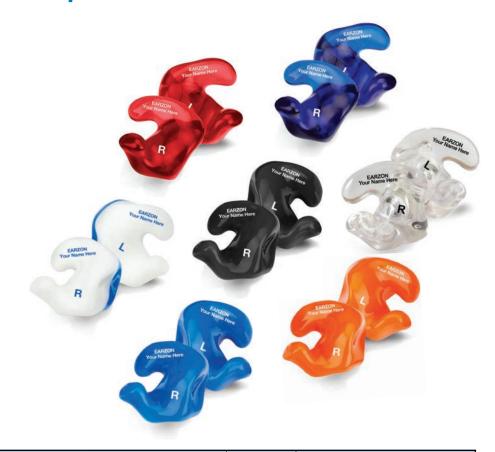

## **EarzON®**

**Custom Hearing Protection** 

EarzON® custom hearing protectors are a great addition to any hearing conservation program. When workers have earplugs that have a comfortable fit, are personalized and easy to use, they are motivated to protect their hearing, on and off the job. Using a digital laboratory manufacturing process, CavCom models each hearing protector individually to provide a superior fit. With a variety of colors, materials and NRRs offered, there are EarzON® custom earplug options ideal for every worker. Your return on investment is quickly evident with years of use and zero waste compared to daily disposable earplugs. EarzON® only fits one way, the right way!

## **Product Features:**

- Available in silicone or acrylic materials
- · User's name laser-engraved
- Digital laboratory manufacturing:
  - Ear impressions are stored indefinitely
  - No expiration date on ear impressions or earplugs
  - Quick turn around (typically 2 weeks)
  - Easy replacement (no new impression required)
- Metal detectable
- Sturdy retention cord
- Multiple acoustic filter options available
- 2-tone option for visual fit verification
- Insurance programs available
- Discounts for additional pairs for back-up or to use at home
- 90-day fit guarantee