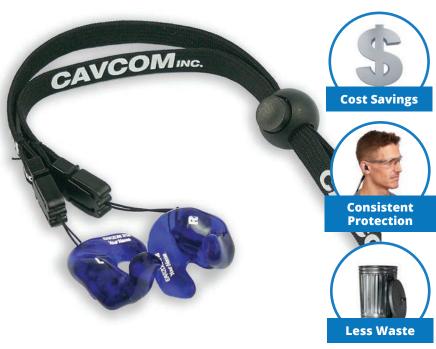

## **Product Features:**

- Available in silicone or acrylic materials
- · User's name laser-engraved
- Digital laboratory manufacturing:
  - Ear impressions are stored indefinitely
  - No expiration date on ear impressions or earplugs
  - Quick turn around (typically 2 weeks)
  - Easy replacement (no new impression required)
- Metal detectable
- Sturdy retention cord
- Multiple acoustic filter options available
- 2-tone option for visual fit verification
- Insurance programs available
- Discounts for additional pairs for back-up or to use at home
- 90-day fit guarantee